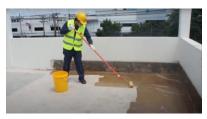

## SikaRoof MTC Systems provide the technology and reliability you can trust.

SikaRoof MTC 20 UV Systems are a high performance, UVstable liquid applied polyurethane roof waterproofing system. The system uses a liquid, cold-applied, seamless, highly elastic and UV-stable moisture triggered polyurethane roof waterproofing system.