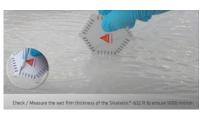

**Commercial Building Roof requiring** remedial waterproofing works with a quality outcome ....

Look no further than SIKA

SikaRoof<sup>®</sup> MTC- Systems

High performance, UV-stable liquid applied polyurethane roof waterproofing system



Primer

Base Coat



WFT test



Top Coat



## Get in before the annual price rise, with a 10% discount on a full MTC system until the end of March 2025

## SikaRoof MTC Systems provide the technology and reliability you can trust.

SikaRoof MTC 20 UV Systems are a high performance, UVstable liquid applied polyurethane roof waterproofing system. The system uses a liquid, cold-applied, seamless, highly elastic and UV-stable moisture triggered polyurethane roof waterproofing system.

- **1. Primer Coat:** Sikalastic-PU-Primer, Sikalastic
- 100EPPrimer or two part Sikalastic-moistureseal
- 2. Base Coat: single part Sikalaslic-488
- 3. Top Coat: two part Sikalastic-701

## SikaRoof MTC 12 UV System, high performance, UV- stable liquid applied polyurethane roof waterproofing system.

**1. Primer Coat**: Sikalast